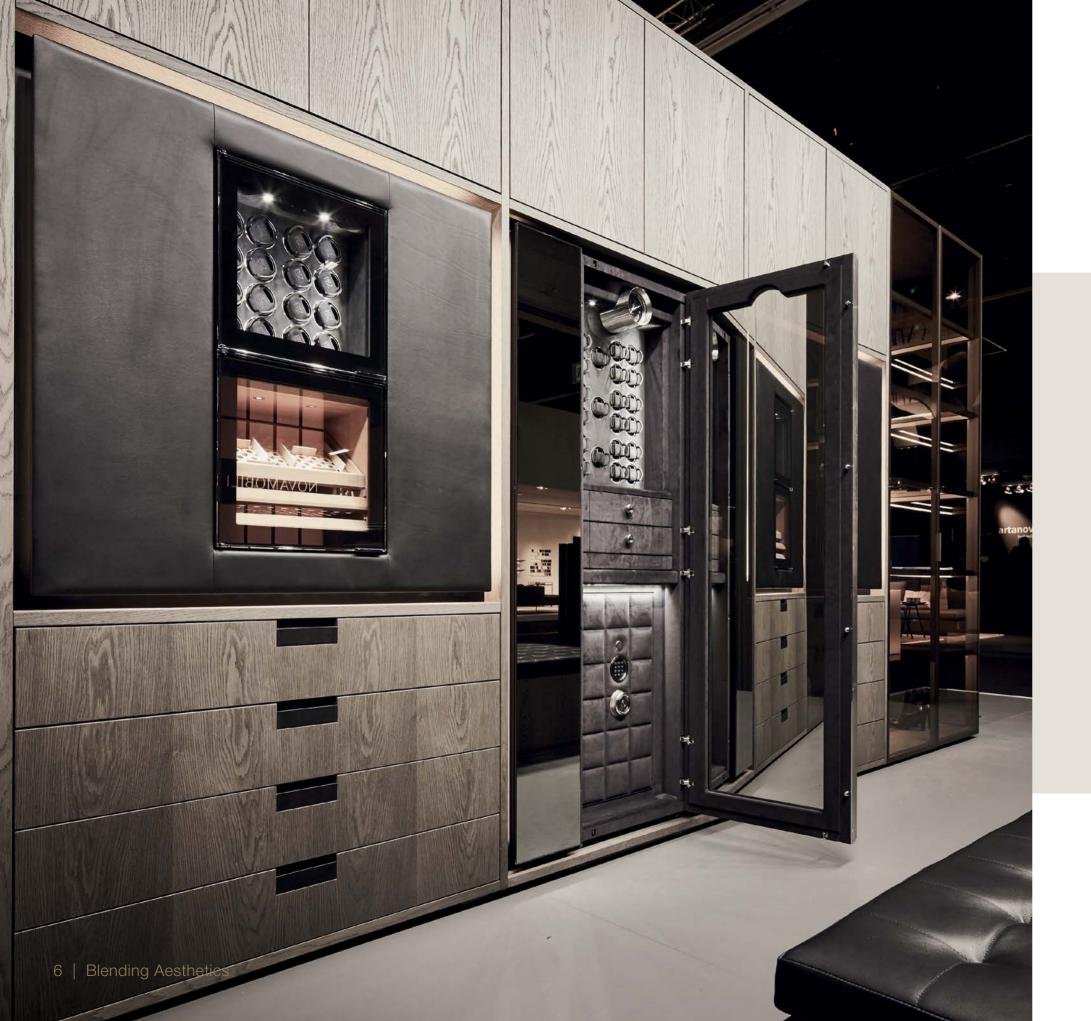

### **SCHMALENBACH**

Founded in Germany, Schmalenbach is a renowned luxury brand exporting tailor made wardrobes and cabinet furniture worldwide. Started in 2002, it has gained popularity due to its ability to customise furniture based on individual requirements.

This custom-built furniture, allows customers to arrange their living, working and public space according to individual needs. The hand-made furniture is manufactured according to the required dimension, material and surface requirements. The bespoke wardrobes include interesting details such as tie and belt pull out, mirror pull out or drawers with integrated jewellery inserts.