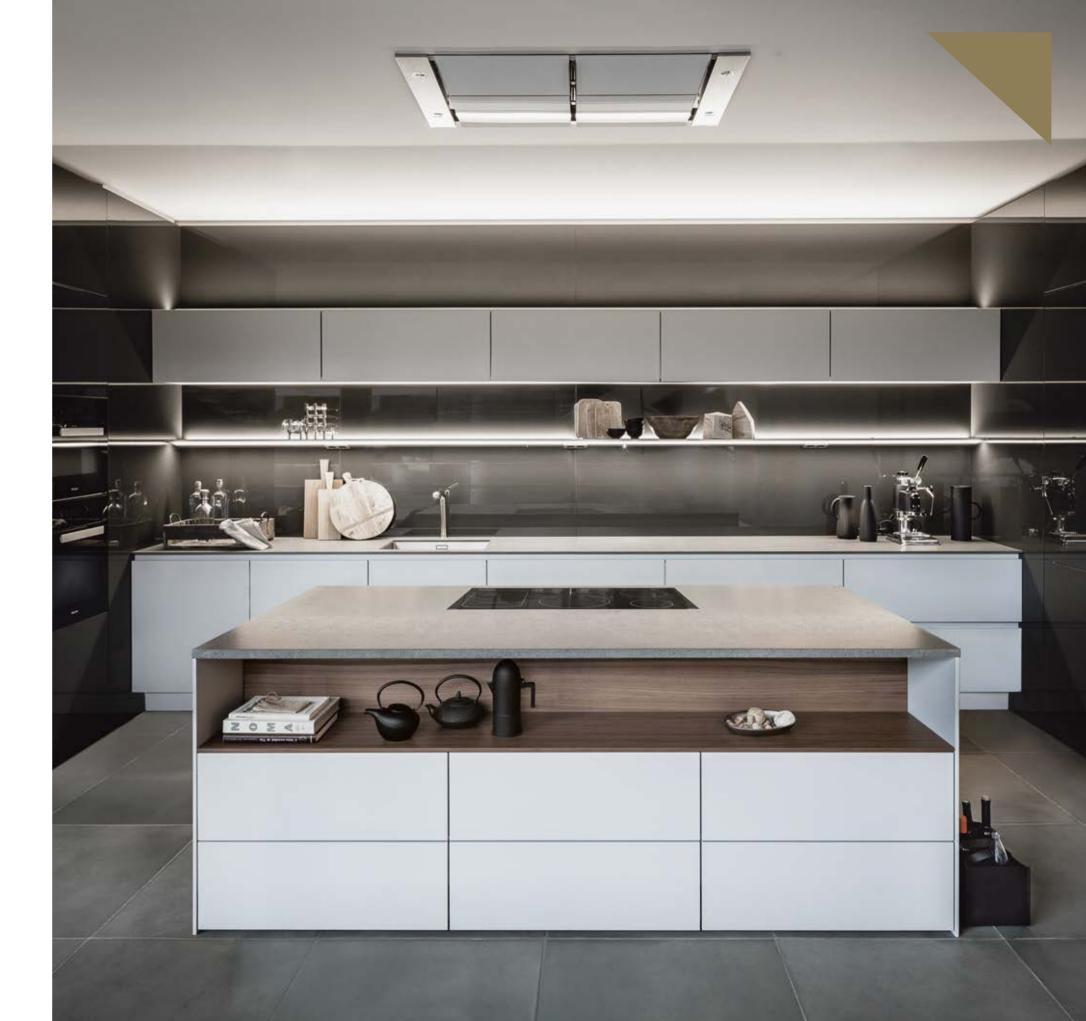

The new SieMatic collection in PURE style gives minimalist kitchen design completely new contours and a unique character. The latest concept for handle-free kitchens from SieMatic completely redesigns grip, light, lines, material, transparency and space.

### PURE

The SieMatic Pure style collection opens up a cornucopia of creative options, with room concepts integrating the functions of the kitchen with the architecture.