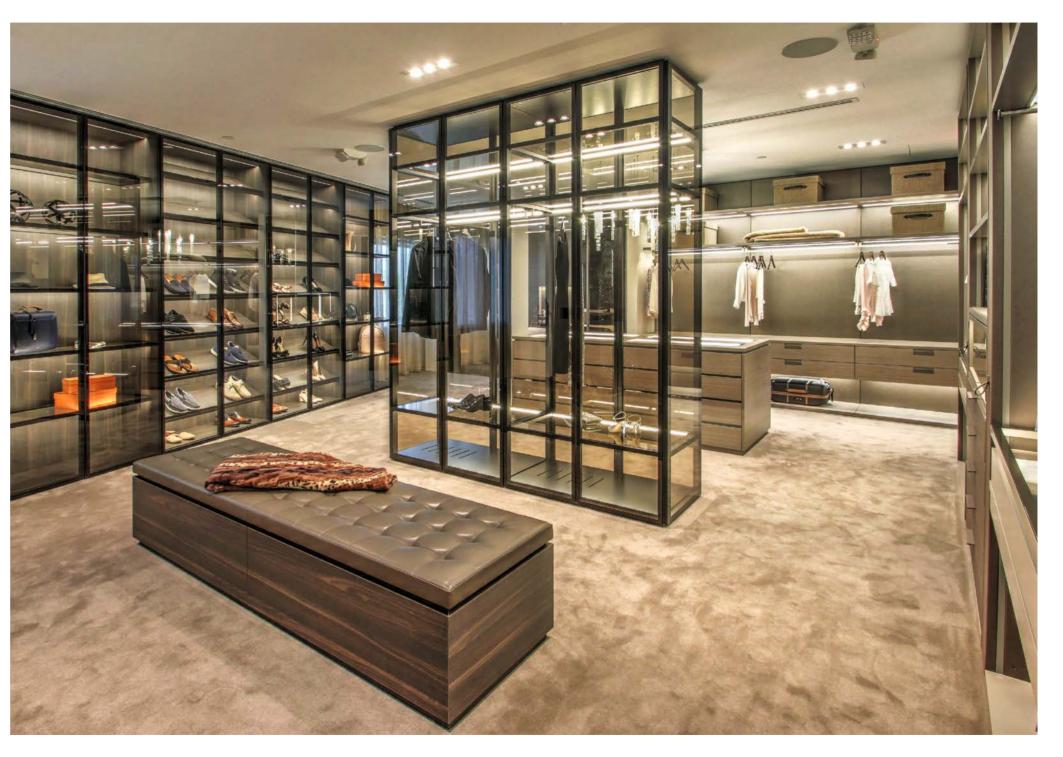

### **SCHMALENBACH**

Founded in Germany, Schmalenbach is a renowned luxury brand exporting tailor made wardrobes and cabinet furniture worldwide. Started in 2002, it has gained popularity due to its ability to customise furniture based on individual requirements.

This custom-built furniture, allows customers to arrange their living, working and public space according to individual needs. The hand-made furniture is manufactured according to the required dimension, material and surface requirements. The bespoke wardrobes include interesting details such as tie and belt pull out, mirror pull out or drawers with integrated jewellery inserts.

### **SCHMALENBACH**