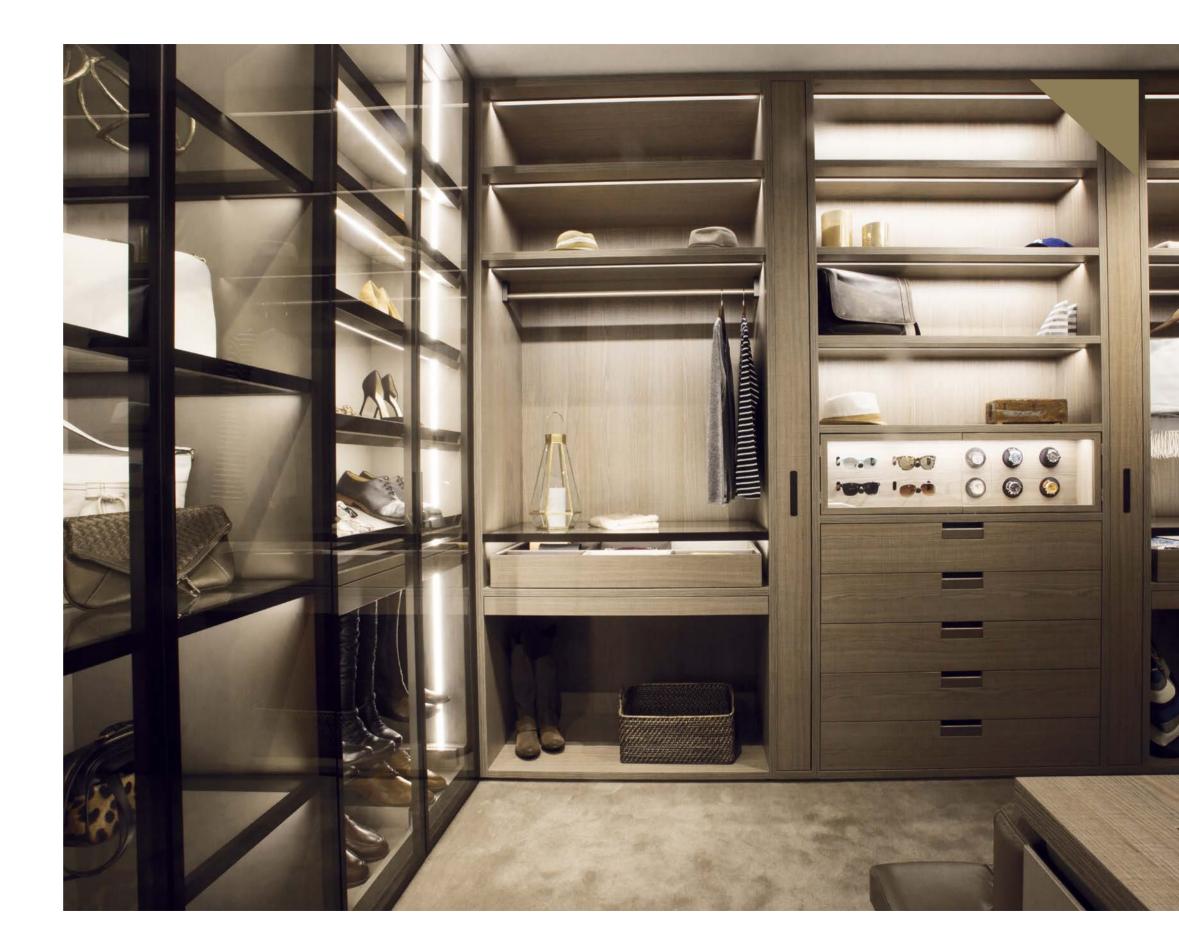

### **SCHMALENBACH**

Founded in Germany, Schmalenbach is a renowned luxury brand exporting tailor made wardrobes and cabinet furniture worldwide. Started in 2002, it has gained popularity due to its ability to customise furniture based on individual requirements.

This custom-built furniture, allows customers to arrange their living, working and public space according to individual needs. The hand-made furniture is manufactured according to the required dimension, material and surface requirements. The bespoke wardrobes include interesting details such as tie and belt pull out, mirror pull out or drawers with integrated jewellery inserts.

### **SCHMALENBACH**