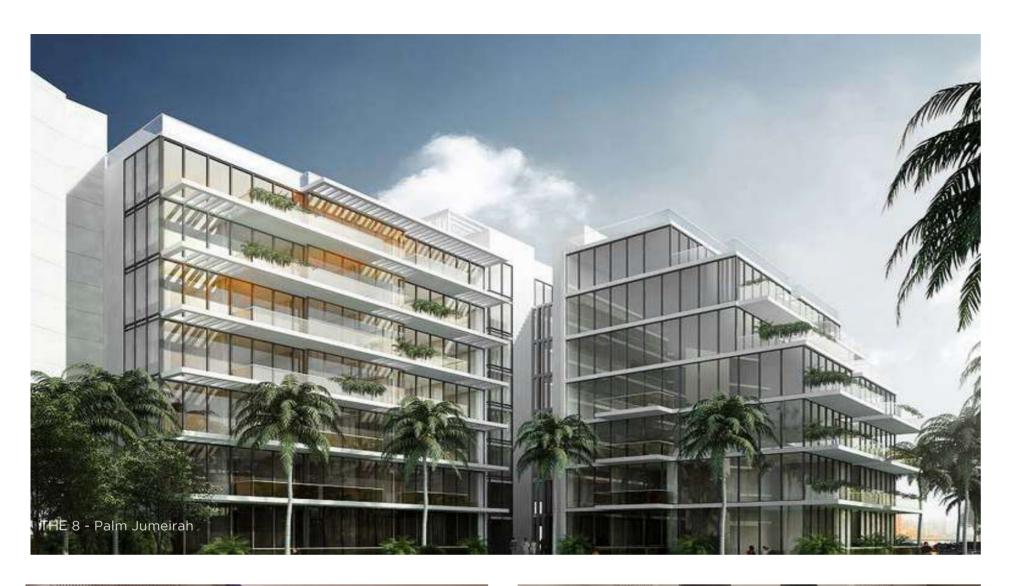

#### THE 8 - Palm Jumeirah

The 8 is located on the Crescent of Palm Jumeirah. This U shaped, low-rise project will feature a 110 key hotel as well as a mix of two and three bedroom apartments and penthouses. Six penthouses. 12 SieMatic kitchens and 28 Schmalenbach wardrobes are being provided.