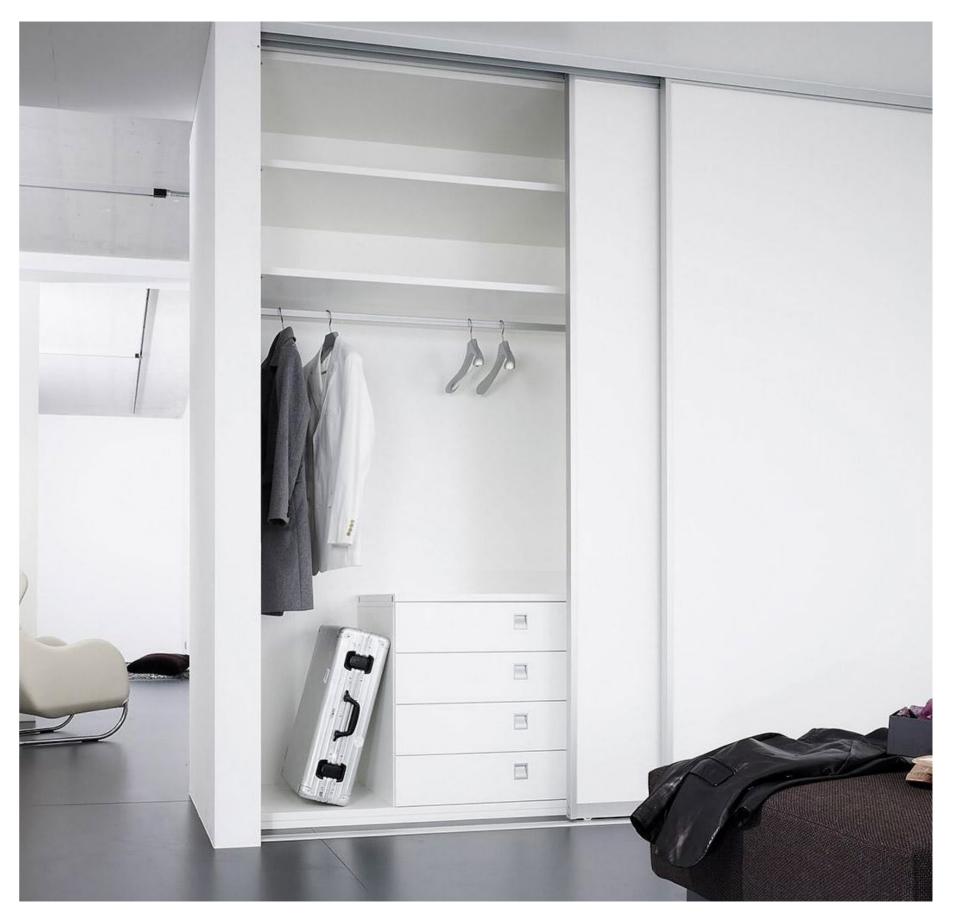

## WALK-IN CLOSETS

Custom made wardrobes are surely one of the best ways to go. They cater to your individual needs in the most detailed manner.

### **BUILT-IN CLOSETS**

The finest materials starting from melamine to veneer are used to ensure a defined look and feel to the wardrobes.