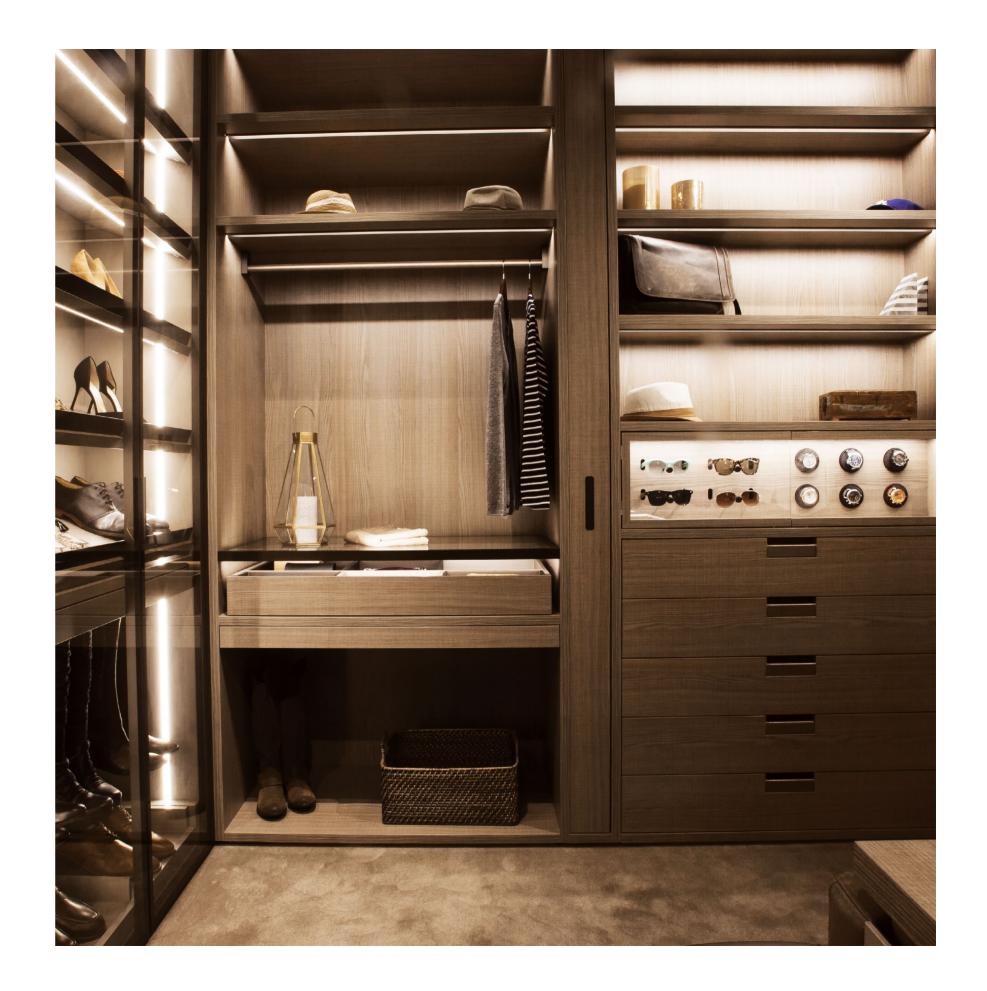

## WALK-IN CLOSETS

Custom made wardrobes are surely one of the best ways to go. They cater to your individual needs in the most detailed manner.

#### **PRODUCT ACCESSORIES**

- 1. Pull out mechanism for ties and belts
- 2. Chest for glasses
- 3. Integrated Buben & Zorweg watch winders
- 4. Divider for drawer interior
- 5. Sliding door frame covered with wood veneer
- 6. Pull out for boots
- 7. High quality velvet jewellery inserts
- 8. Hanging rod covered with artifical leather

#### **PRODUCT ACCESSORIES**

- 9. Side panel covered with artifical leather and wood strip for drilling row
- 10. Glass inserts for drawer
- 11. Built in safe behind moveable back panel
- 12. Stitched bench seat
- 13. Shoe shelves
- 14. Integrated LED lighting