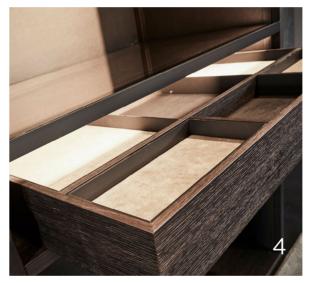

#### **PRODUCT ACCESSORIES**

- 1. Pull out mechanism for ties and belts
- 2. Chest for glasses
- 3. Integrated Buben & Zorweg watch winders
- 4. Divider for drawer interior
- 5. Sliding door frame covered with wood veneer
- 6. Pull out for boots
- 7. High quality velvet jewellery inserts
- 8. Hanging rod covered with artifical leather

#### **PRODUCT ACCESSORIES**

- 9. Side panel covered with artifical leather and wood strip for drilling row
- 10. Glass inserts for drawer
- 11. Built in safe behind moveable back panel
- 12. Stitched bench seat
- 13. Shoe shelves
- 14. Integrated LED lighting