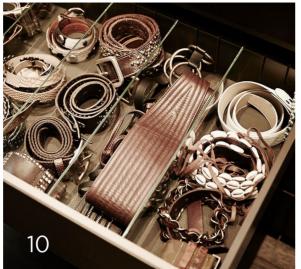

#### **PRODUCT ACCESSORIES**

- 1. Pull out mechanism for ties and belts
- 2. Chest for glasses
- 3. Integrated Buben & Zorweg watch winders
- 4. Divider for drawer interior
- 5. Sliding door frame covered with wood veneer
- 6. Pull out for boots
- 7. High quality velvet jewellery inserts
- 8. Hanging rod covered with artifical leather

#### **PRODUCT ACCESSORIES**

- 9. Side panel covered with artifical leather and wood strip for drilling row
- 10. Glass inserts for drawer
- 11. Built in safe behind moveable back panel
- 12. Stitched bench seat
- 13. Shoe shelves
- 14. Integrated LED lighting