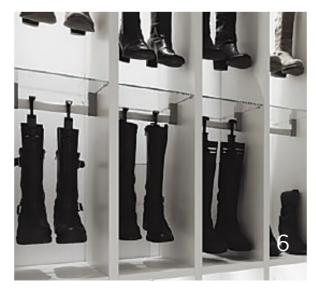

#### **PRODUCT ACCESSORIES**

- 9. Side panel covered with artifical leather and wood strip for drilling row
- 10. Glass inserts for drawer
- 11. Built in safe behind moveable back panel
- 12. Stitched bench seat
- 13. Shoe shelves
- 14. Integrated LED lighting