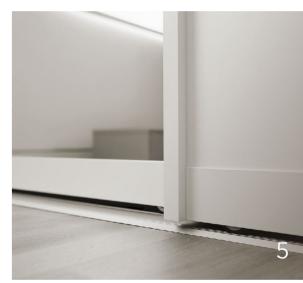

#### **PRODUCT ACCESSORIES**

- 1. Pull out mechanism for ties and belts
- 2. Chest for glasses
- 3. Integrated Buben & Zorweg watch winders
- 4. Divider for drawer interior
- 5. Sliding door frame covered with wood veneer
- 6. Pull out for boots
- 7. High quality velvet jewellery inserts
- 8. Hanging rod covered with artifical leather

#### **PRODUCT ACCESSORIES**

- 9. Side panel covered with artifical leather and wood strip for drilling row
- 10. Glass inserts for drawer
- 11. Built in safe behind moveable back panel
- 12. Stitched bench seat
- 13. Shoe shelves
- 14. Integrated LED lighting