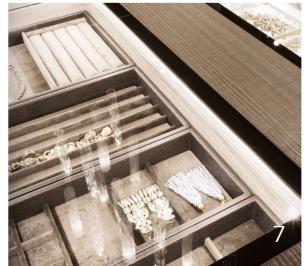

#### **PRODUCT ACCESSORIES**

- 1. Pull out mechanism for ties and belts
- 2. Chest for glasses
- 3. Integrated Buben & Zorweg watch winders
- 4. Divider for drawer interior
- 5. Sliding door frame covered with wood veneer
- 6. Pull out for boots
- 7. High quality velvet jewellery inserts
- 8. Hanging rod covered with artifical leather

#### **PRODUCT ACCESSORIES**

- 9. Side panel covered with artifical leather and wood strip for drilling row
- 10. Glass inserts for drawer
- 11. Built in safe behind moveable back panel
- 12. Stitched bench seat
- 13. Shoe shelves
- 14. Integrated LED lighting