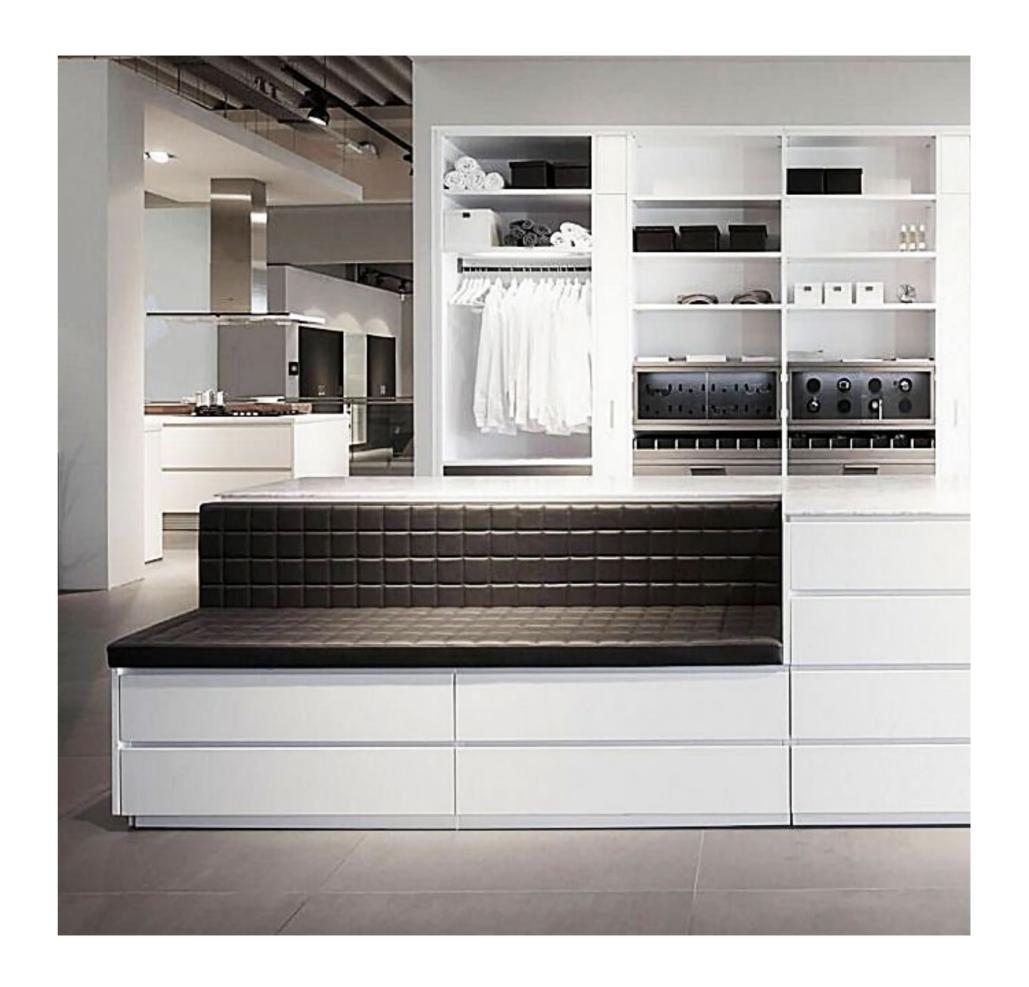

## WALK-IN CLOSETS

Custom made wardrobes are surely one of the best ways to go. They cater to your individual needs in the most detailed manner.

#### **PRODUCT ACCESSORIES**

- 1. Pull out mechanism for ties and belts
- 2. Chest for glasses
- 3. Integrated Buben & Zorweg watch winders
- 4. Divider for drawer interior
- 5. Sliding door frame covered with wood veneer
- 6. Pull out for boots
- 7. High quality velvet jewellery inserts
- 8. Hanging rod covered with artifical leather

#### **PRODUCT ACCESSORIES**

- 9. Side panel covered with artifical leather and wood strip for drilling row
- 10. Glass inserts for drawer
- 11. Built in safe behind moveable back panel
- 12. Stitched bench seat
- 13. Shoe shelves
- 14. Integrated LED lighting