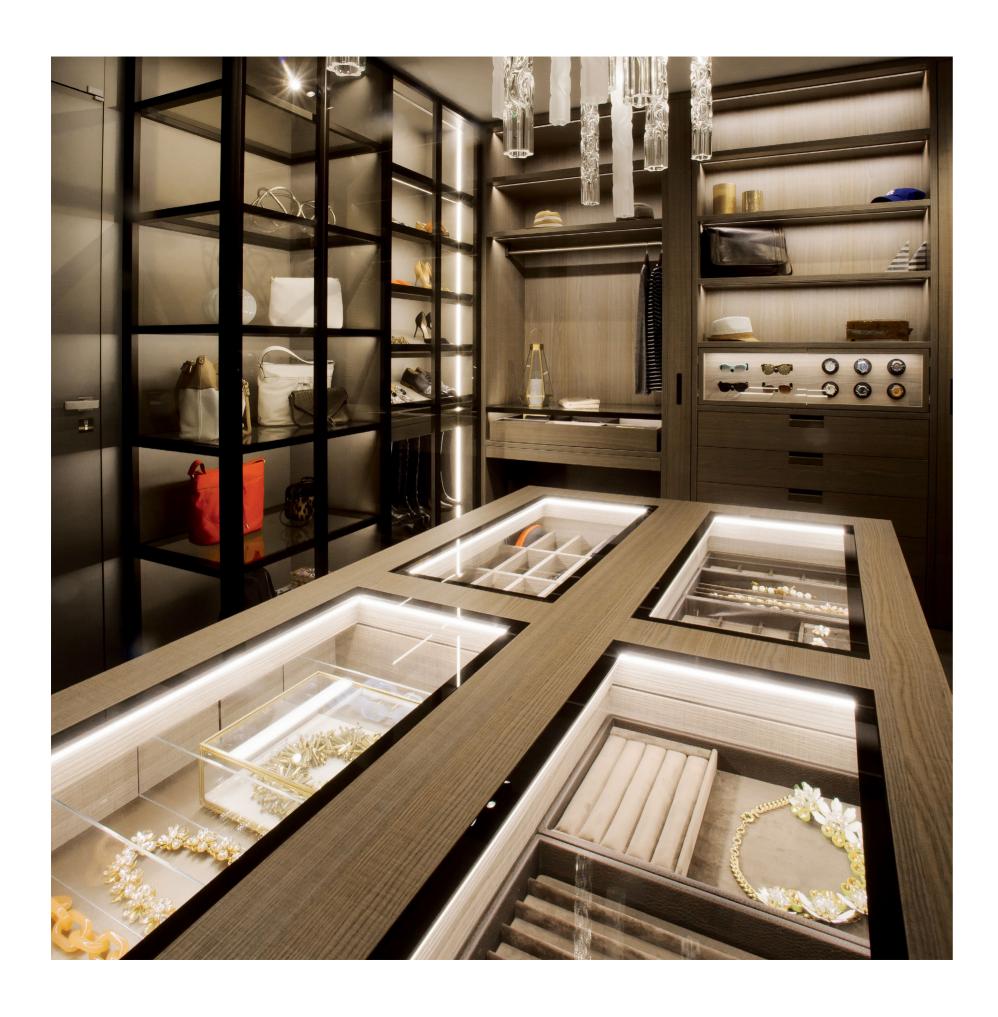

#### **VANITIES**

While it might not be an essential piece of furniture for the bedroom, a luxurious vanity will immediately transform the room from plain to plush with little effort.

#### **PRODUCT ACCESSORIES**

- 1. Pull out mechanism for ties and belts
- 2. Chest for glasses
- 3. Integrated Buben & Zorweg watch winders
- 4. Divider for drawer interior
- 5. Sliding door frame covered with wood veneer
- 6. Pull out for boots
- 7. High quality velvet jewellery inserts
- 8. Hanging rod covered with artifical leather

#### **PRODUCT ACCESSORIES**

- 9. Side panel covered with artifical leather and wood strip for drilling row
- 10. Glass inserts for drawer
- 11. Built in safe behind moveable back panel
- 12. Stitched bench seat
- 13. Shoe shelves
- 14. Integrated LED lighting