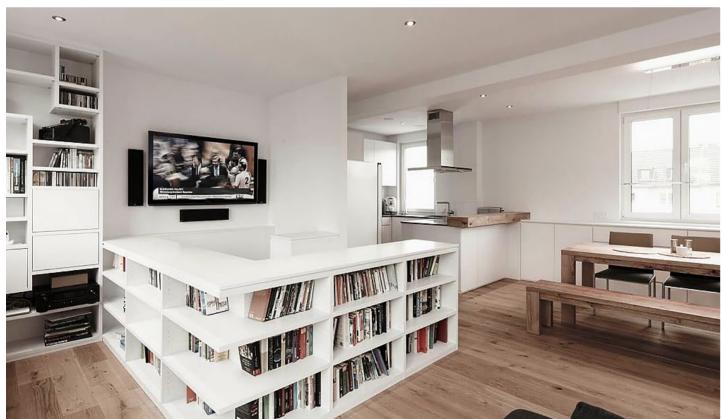

### **SHELVING SYSTEMS**

These systems make great open storage solutions for living rooms and offices. Easily designed to work around your space limitations.