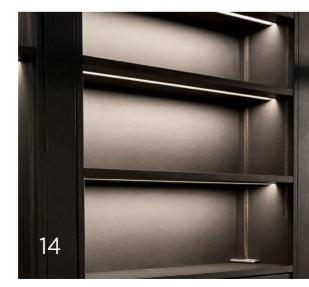

#### **PRODUCT ACCESSORIES**

- 9. Side panel covered with artifical leather and wood strip for drilling row
- 10. Glass inserts for drawer
- 11. Built in safe behind moveable back panel
- 12. Stitched bench seat
- 13. Shoe shelves
- 14. Integrated LED lighting