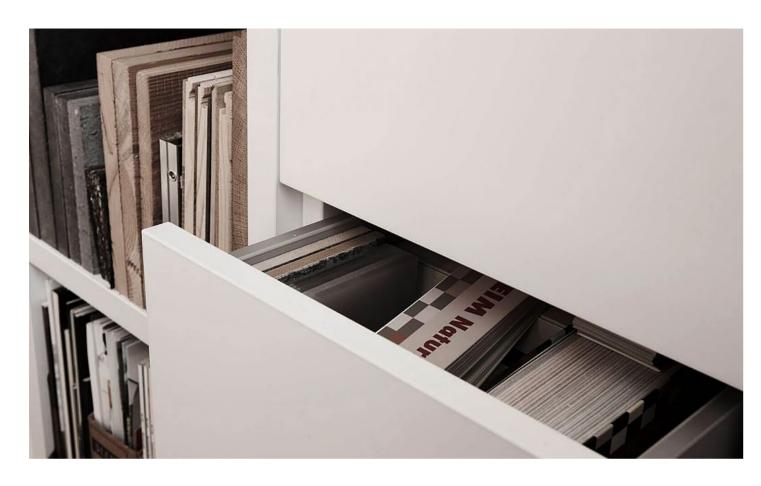

### **BUILT-IN CLOSETS**

The finest materials starting from melamine to veneer are used to ensure a defined look and feel to the wardrobes.