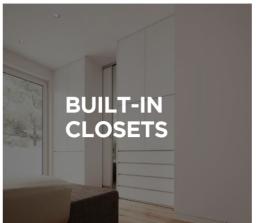

### **BUILT-IN CLOSETS**

The finest materials starting from melamine to veneer are used to ensure a defined look and feel to the wardrobes.