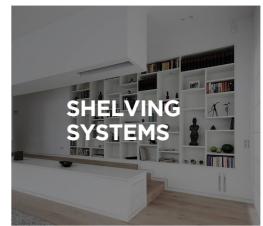

### **SHELVING SYSTEMS**

These systems make great open storage solutions for living rooms and offices. Easily designed to work around your space limitations.