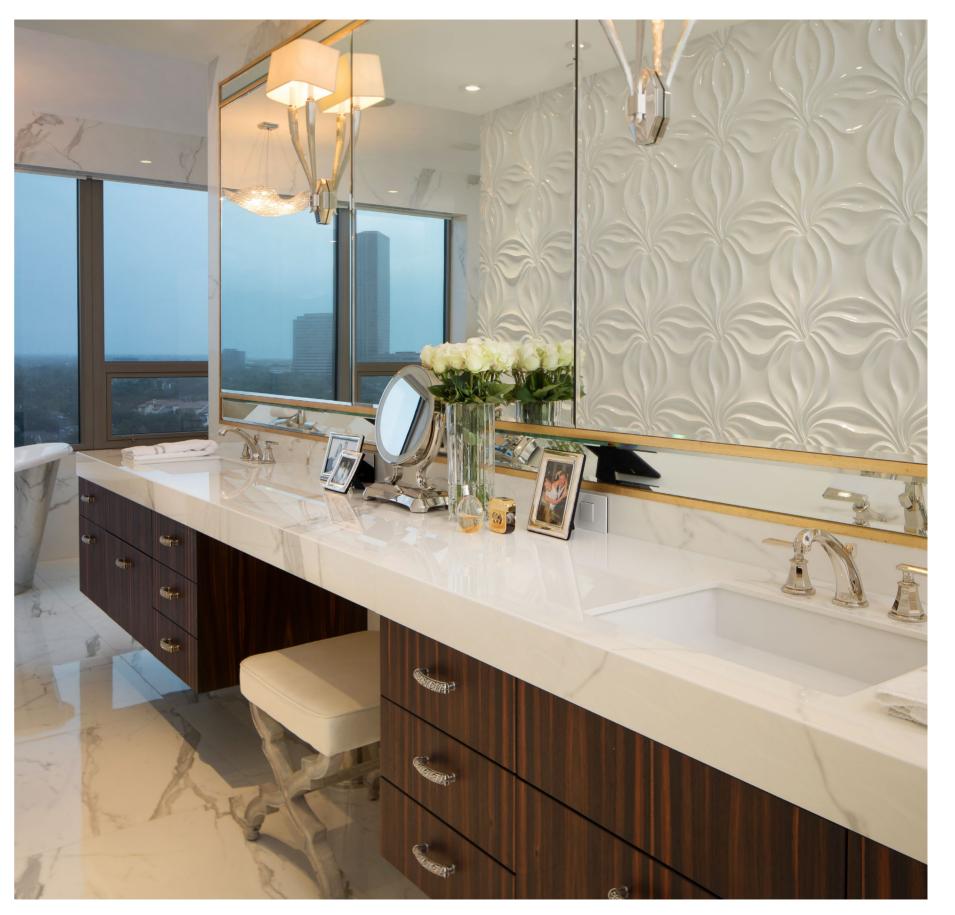

#### **VANITIES**

While it might not be an essential piece of furniture for the bedroom, a luxurious vanity will immediately transform the room from plain to plush with little effort.