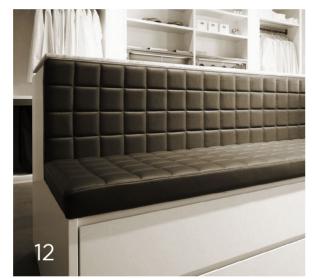

#### **PRODUCT ACCESSORIES**

- 9. Side panel covered with artifical leather and wood strip for drilling row
- 10. Glass inserts for drawer
- 11. Built in safe behind moveable back panel
- 12. Stitched bench seat
- 13. Shoe shelves
- 14. Integrated LED lighting