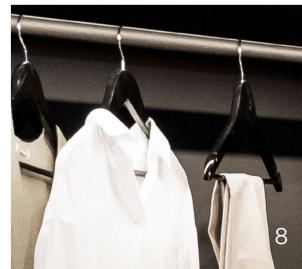

#### **PRODUCT ACCESSORIES**

- 1. Pull out mechanism for ties and belts
- 2. Chest for glasses
- 3. Integrated Buben & Zorweg watch winders
- 4. Divider for drawer interior
- 5. Sliding door frame covered with wood veneer
- 6. Pull out for boots
- 7. High quality velvet jewellery inserts
- 8. Hanging rod covered with artifical leather

#### **PRODUCT ACCESSORIES**

- 9. Side panel covered with artifical leather and wood strip for drilling row
- 10. Glass inserts for drawer
- 11. Built in safe behind moveable back panel
- 12. Stitched bench seat
- 13. Shoe shelves
- 14. Integrated LED lighting