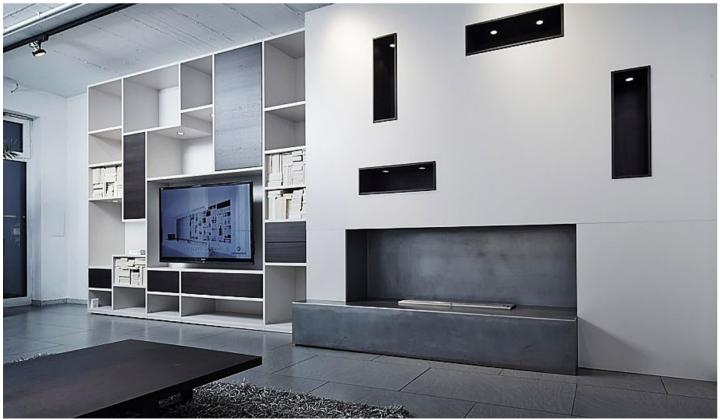

#### **ENTERTAINMENT CENTERS**

Composed of several individual elements, which cover a large portion of a wall; they could also include a low cabinet unit. The elegant combinations enhance any living room.