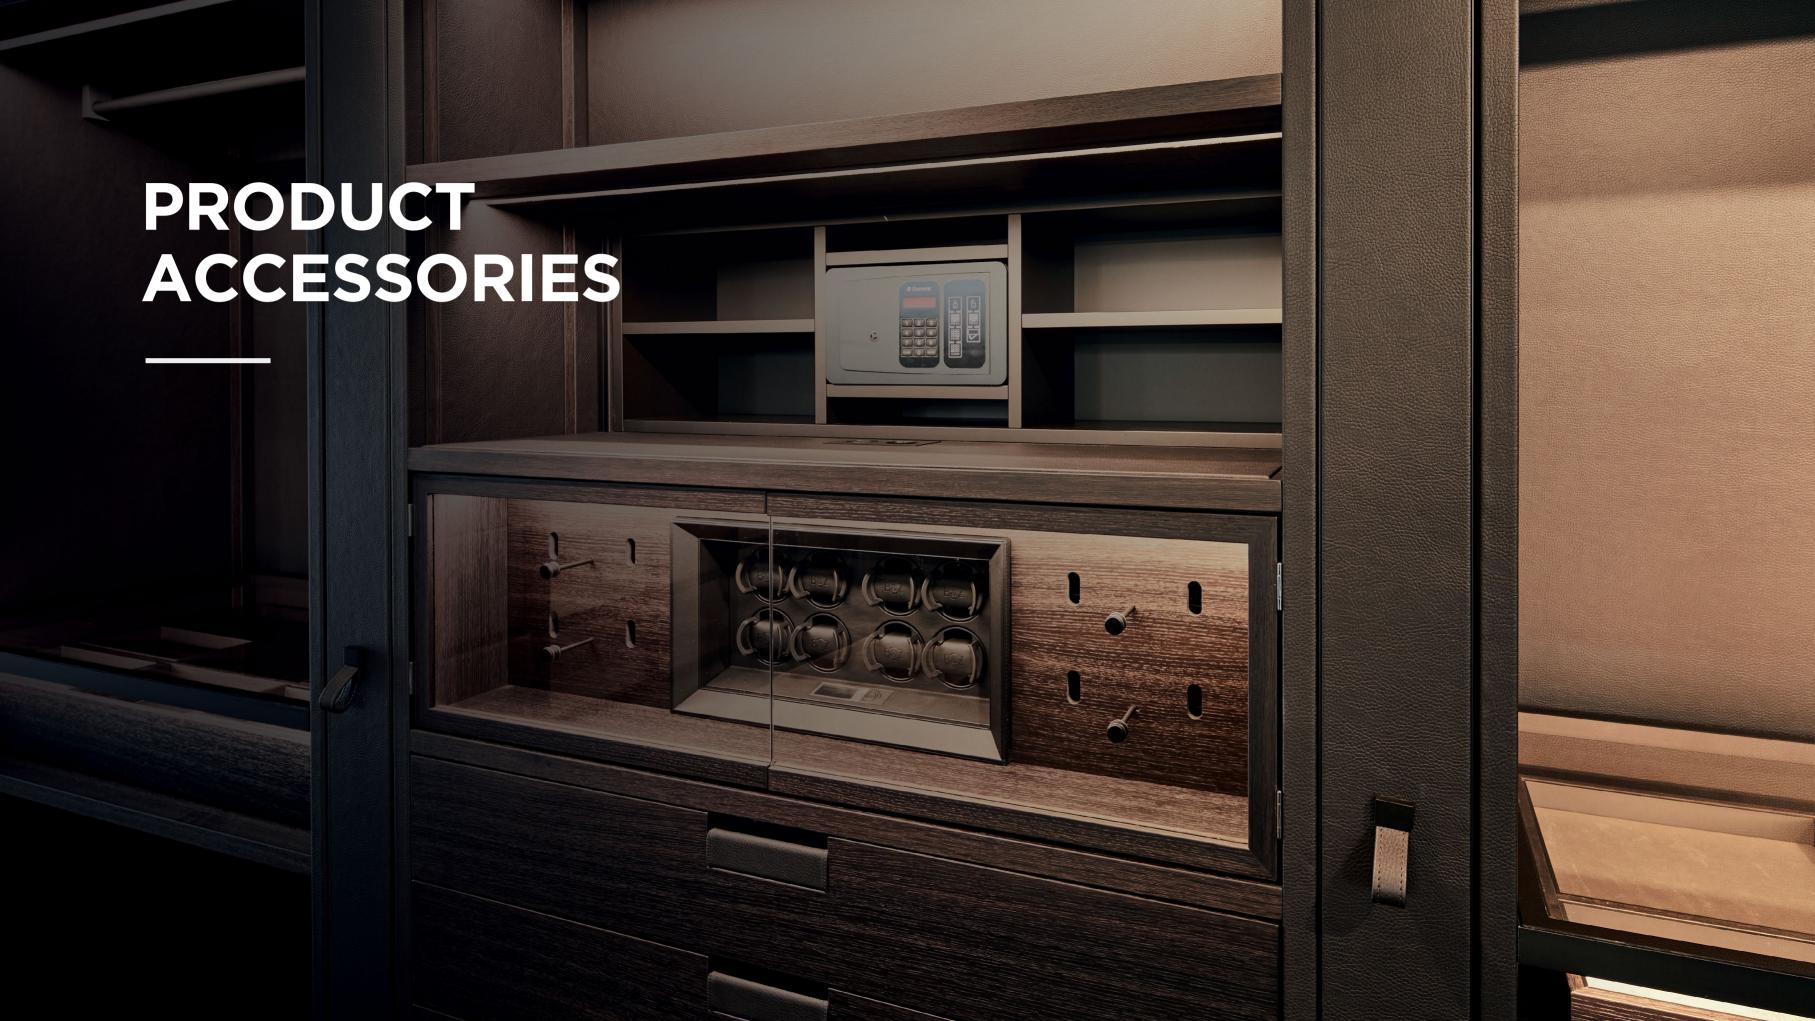

#### **PRODUCT ACCESSORIES**

- 1. Pull out mechanism for ties and belts
- 2. Chest for glasses
- 3. Integrated Buben & Zorweg watch winders
- 4. Divider for drawer interior
- 5. Sliding door frame covered with wood veneer
- 6. Pull out for boots
- 7. High quality velvet jewellery inserts
- 8. Hanging rod covered with artifical leather

#### **PRODUCT ACCESSORIES**

- 9. Side panel covered with artifical leather and wood strip for drilling row
- 10. Glass inserts for drawer
- 11. Built in safe behind moveable back panel
- 12. Stitched bench seat
- 13. Shoe shelves
- 14. Integrated LED lighting