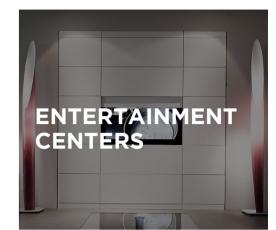

#### **ENTERTAINMENT CENTERS**

Composed of several individual elements, which cover a large portion of a wall; they could also include a low cabinet unit. The elegant combinations enhance any living room.