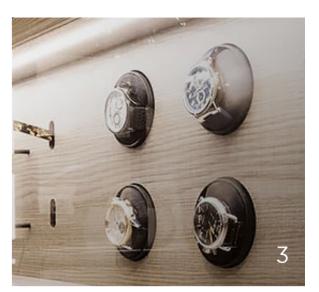

#### **PRODUCT ACCESSORIES**

- 1. Pull out mechanism for ties and belts
- 2. Chest for glasses
- 3. Integrated Buben & Zorweg watch winders
- 4. Divider for drawer interior
- 5. Sliding door frame covered with wood veneer
- 6. Pull out for boots
- 7. High quality velvet jewellery inserts
- 8. Hanging rod covered with artifical leather