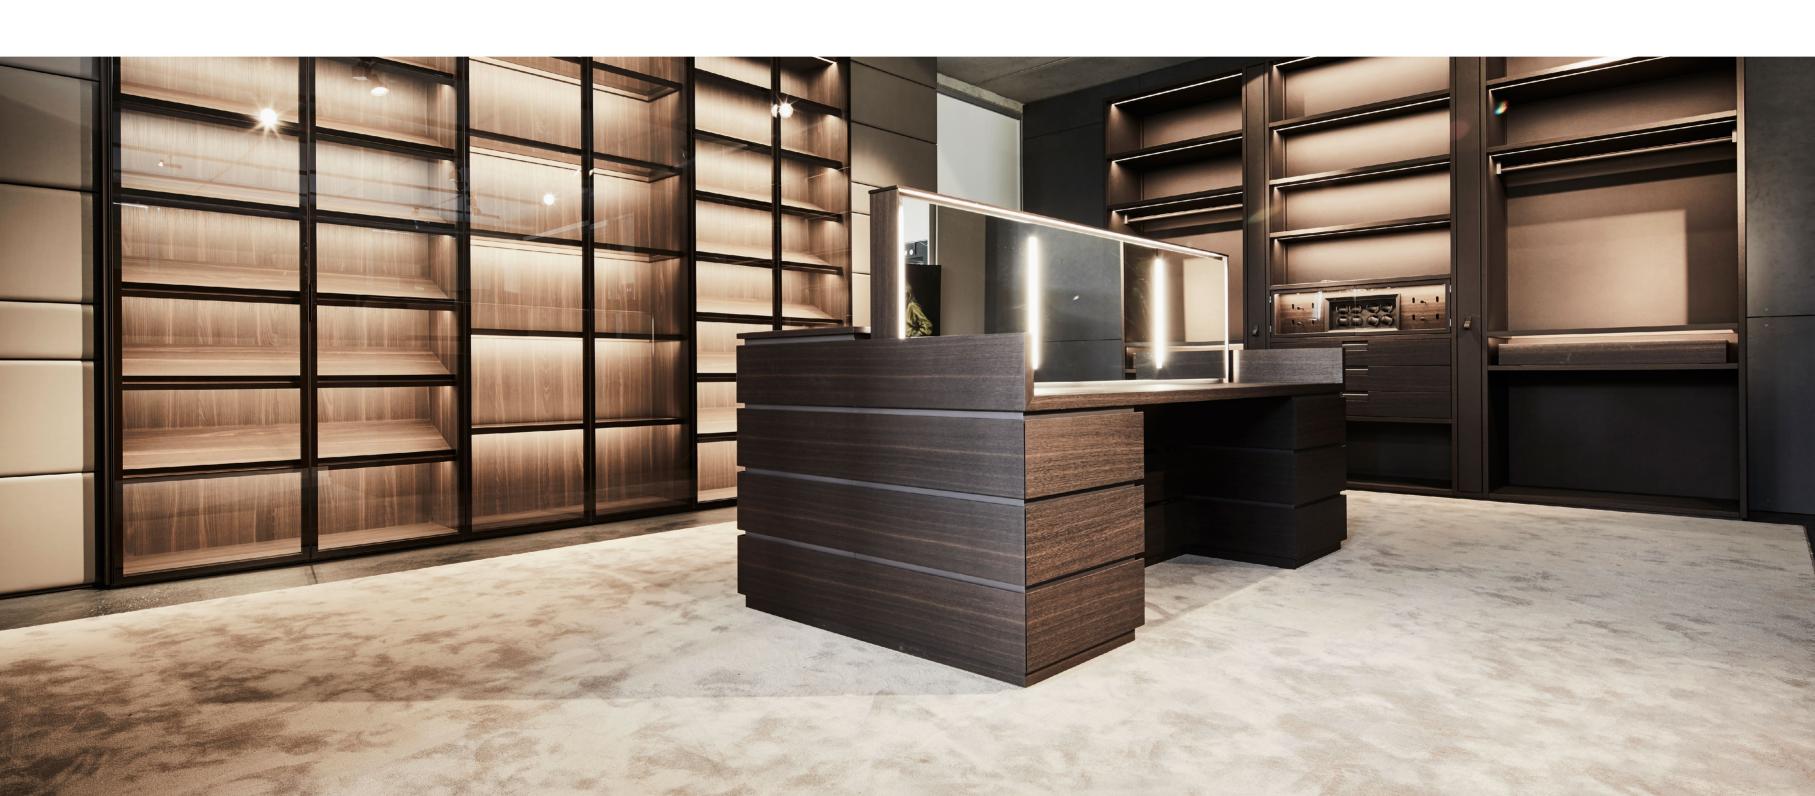

## WALK-IN CLOSETS

Custom made wardrobes are surely one of the best ways to go. They cater to your individual needs in the most detailed manner.

### **BUILT-IN CLOSETS**

The finest materials starting from melamine to veneer are used to ensure a defined look and feel to the wardrobes.