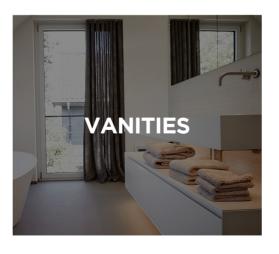

#### **VANITIES**

While it might not be an essential piece of furniture for the bedroom, a luxurious vanity will immediately transform the room from plain to plush with little effort.