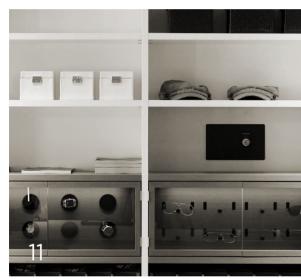

#### **PRODUCT ACCESSORIES**

- 1. Pull out mechanism for ties and belts
- 2. Chest for glasses
- 3. Integrated Buben & Zorweg watch winders
- 4. Divider for drawer interior
- 5. Sliding door frame covered with wood veneer
- 6. Pull out for boots
- 7. High quality velvet jewellery inserts
- 8. Hanging rod covered with artifical leather

#### **PRODUCT ACCESSORIES**

- 9. Side panel covered with artifical leather and wood strip for drilling row
- 10. Glass inserts for drawer
- 11. Built in safe behind moveable back panel
- 12. Stitched bench seat
- 13. Shoe shelves
- 14. Integrated LED lighting