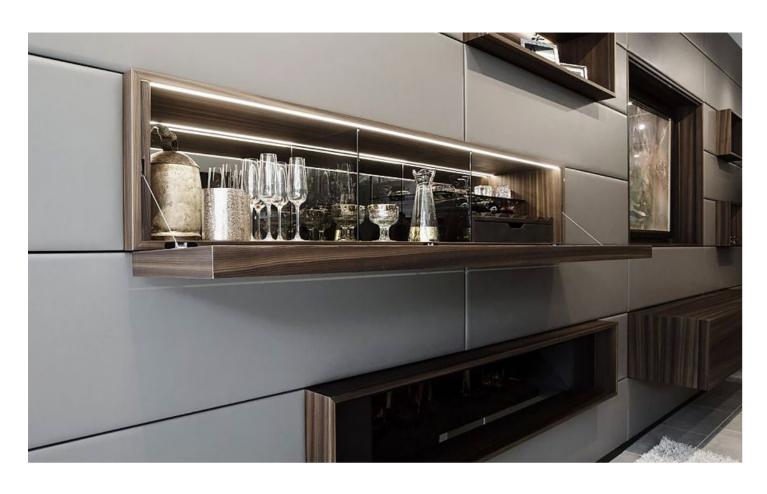

### **SHELVING SYSTEMS**

These systems make great open storage solutions for living rooms and offices. Easily designed to work around your space limitations.

#### **ENTERTAINMENT CENTERS**

Composed of several individual elements, which cover a large portion of a wall; they could also include a low cabinet unit. The elegant combinations enhance any living room.