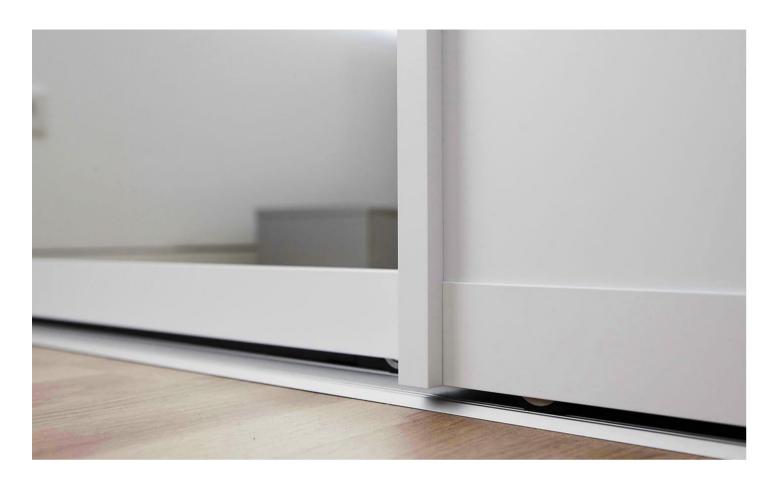

## WALK-IN CLOSETS

Custom made wardrobes are surely one of the best ways to go. They cater to your individual needs in the most detailed manner.

### **BUILT-IN CLOSETS**

The finest materials starting from melamine to veneer are used to ensure a defined look and feel to the wardrobes.