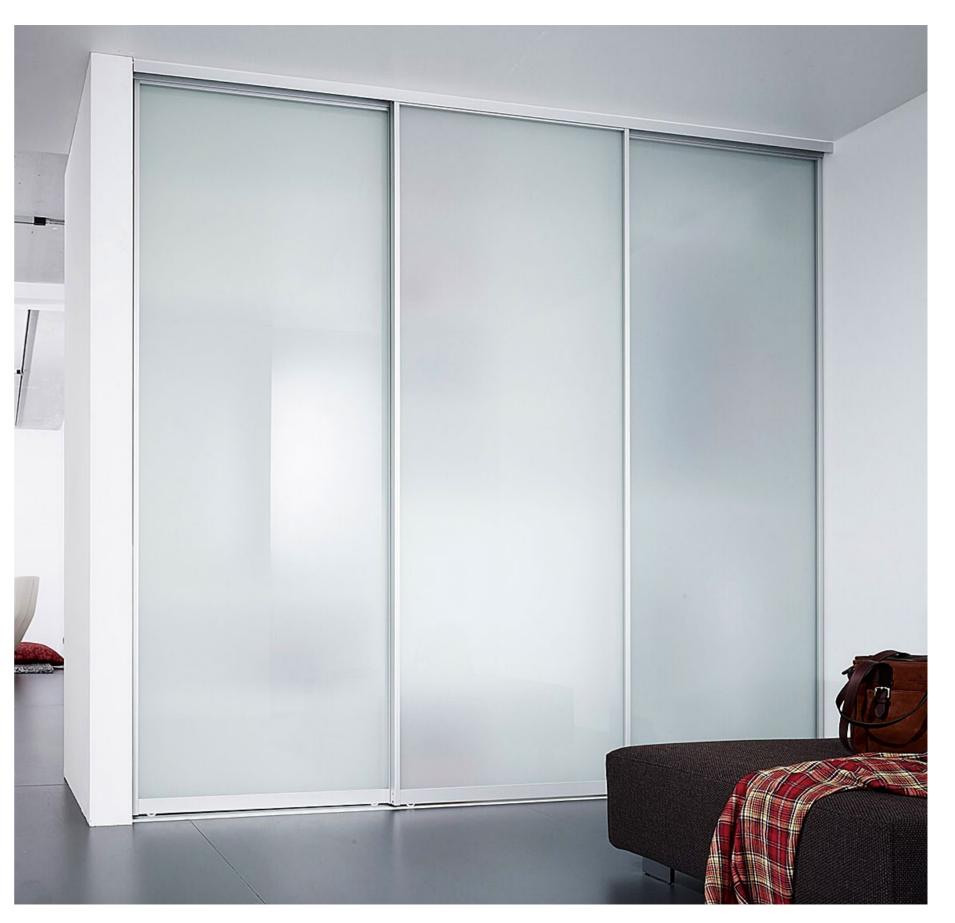

## WALK-IN CLOSETS

Custom made wardrobes are surely one of the best ways to go. They cater to your individual needs in the most detailed manner.

### **BUILT-IN CLOSETS**

The finest materials starting from melamine to veneer are used to ensure a defined look and feel to the wardrobes.