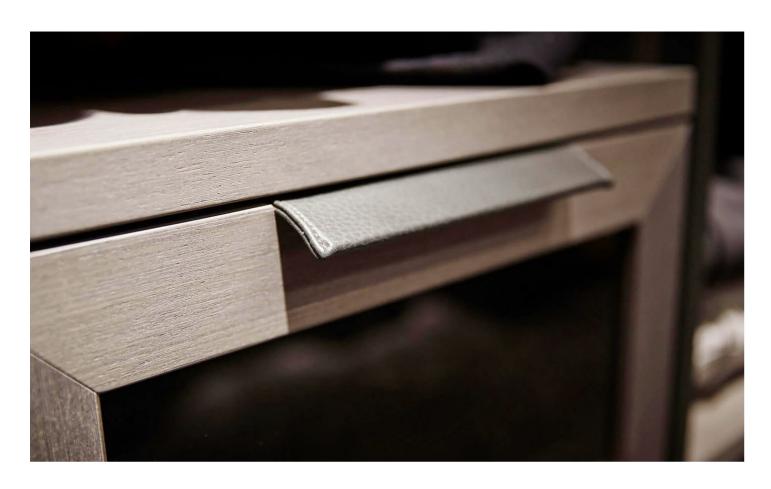

#### **PRODUCT ACCESSORIES**

- 1. Pull out mechanism for ties and belts
- 2. Chest for glasses
- 3. Integrated Buben & Zorweg watch winders
- 4. Divider for drawer interior
- 5. Sliding door frame covered with wood veneer
- 6. Pull out for boots
- 7. High quality velvet jewellery inserts
- 8. Hanging rod covered with artifical leather

#### **PRODUCT ACCESSORIES**

- 9. Side panel covered with artifical leather and wood strip for drilling row
- 10. Glass inserts for drawer
- 11. Built in safe behind moveable back panel
- 12. Stitched bench seat
- 13. Shoe shelves
- 14. Integrated LED lighting