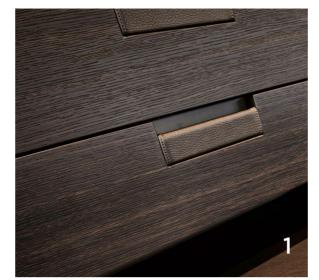

#### **PRODUCT ACCESSORIES**

- 1. Pull out mechanism for ties and belts
- 2. Chest for glasses
- 3. Integrated Buben & Zorweg watch winders
- 4. Divider for drawer interior
- 5. Sliding door frame covered with wood veneer
- 6. Pull out for boots
- 7. High quality velvet jewellery inserts
- 8. Hanging rod covered with artifical leather

#### **PRODUCT ACCESSORIES**

- 9. Side panel covered with artifical leather and wood strip for drilling row
- 10. Glass inserts for drawer
- 11. Built in safe behind moveable back panel
- 12. Stitched bench seat
- 13. Shoe shelves
- 14. Integrated LED lighting