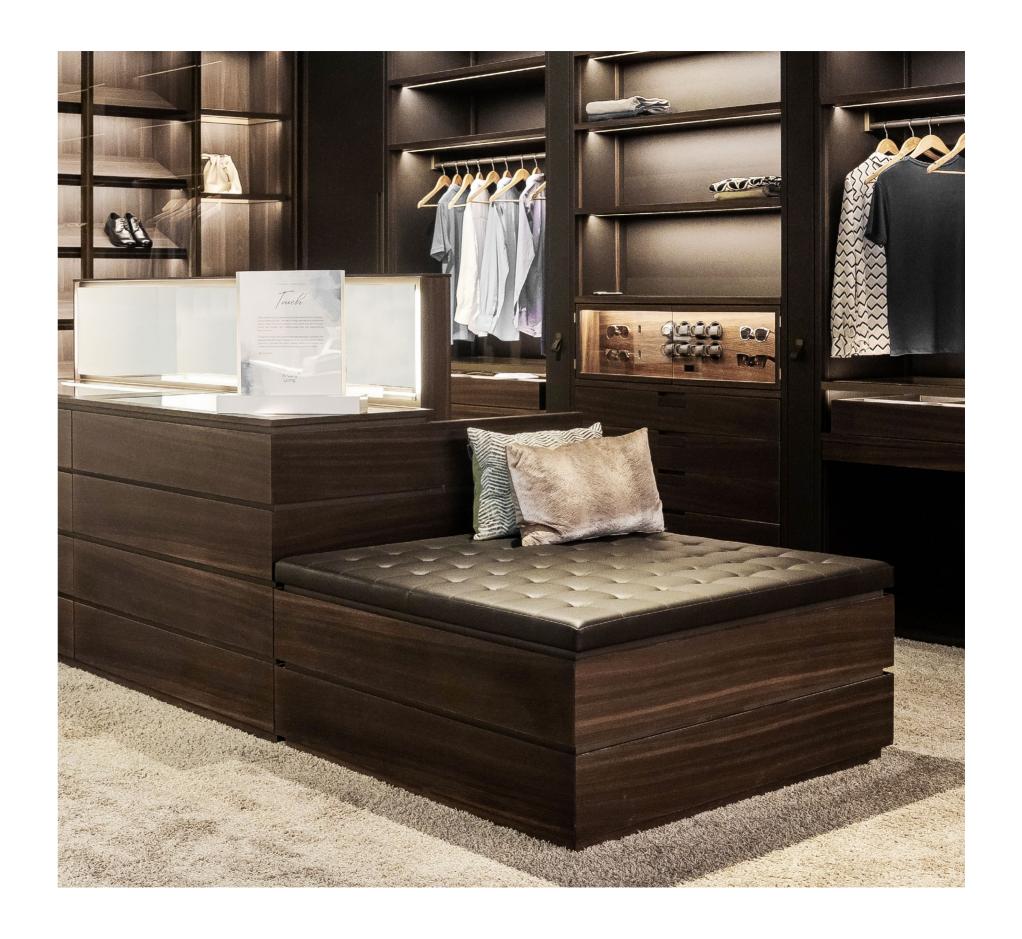

#### **PRODUCT ACCESSORIES**

- 1. Pull out mechanism for ties and belts
- 2. Chest for glasses
- 3. Integrated Buben & Zorweg watch winders
- 4. Divider for drawer interior
- 5. Sliding door frame covered with wood veneer
- 6. Pull out for boots
- 7. High quality velvet jewellery inserts
- 8. Hanging rod covered with artifical leather

#### **PRODUCT ACCESSORIES**

- 9. Side panel covered with artifical leather and wood strip for drilling row
- 10. Glass inserts for drawer
- 11. Built in safe behind moveable back panel
- 12. Stitched bench seat
- 13. Shoe shelves
- 14. Integrated LED lighting