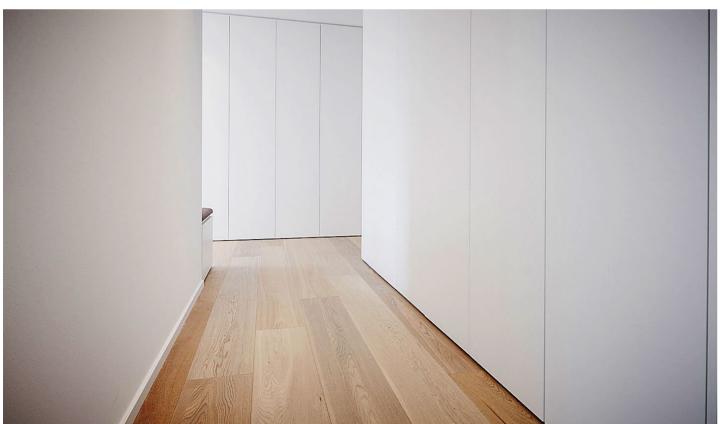

## WALK-IN CLOSETS

Custom made wardrobes are surely one of the best ways to go. They cater to your individual needs in the most detailed manner.

### **BUILT-IN CLOSETS**

The finest materials starting from melamine to veneer are used to ensure a defined look and feel to the wardrobes.