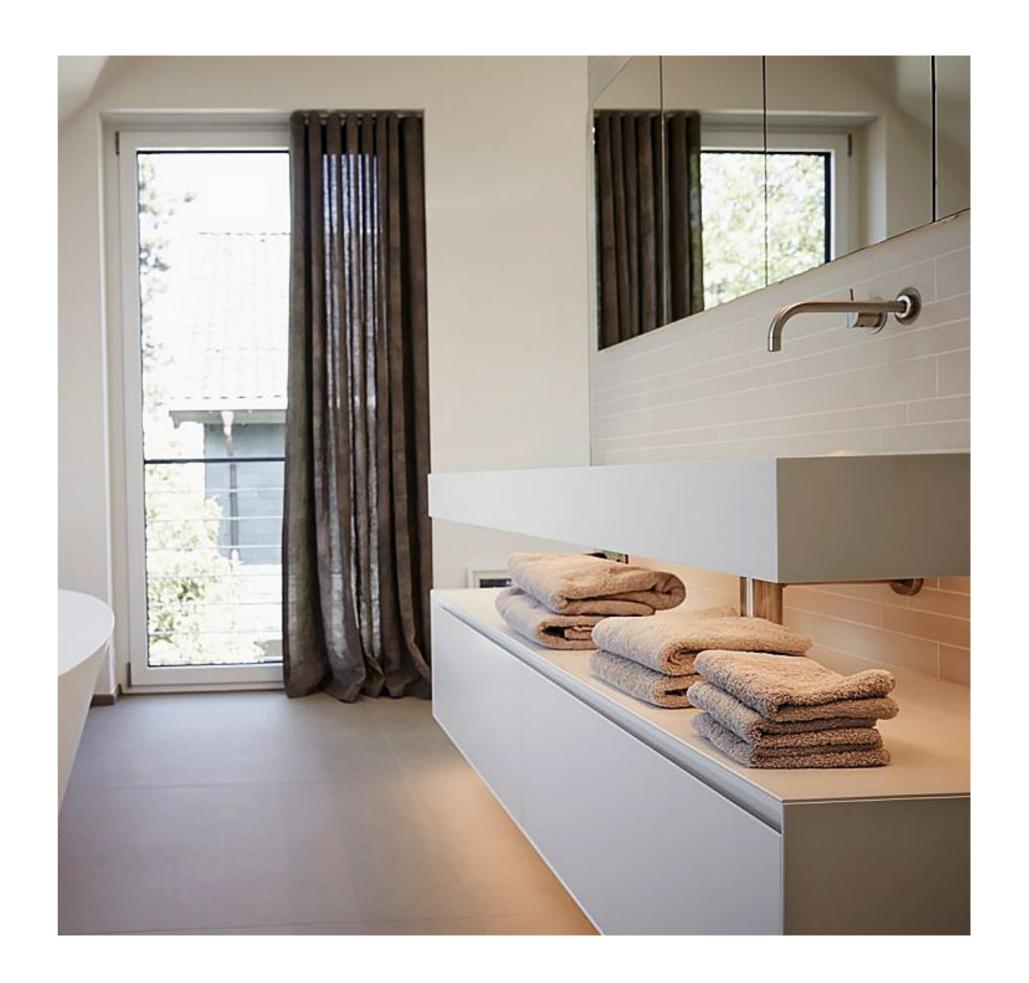

#### **VANITIES**

While it might not be an essential piece of furniture for the bedroom, a luxurious vanity will immediately transform the room from plain to plush with little effort.