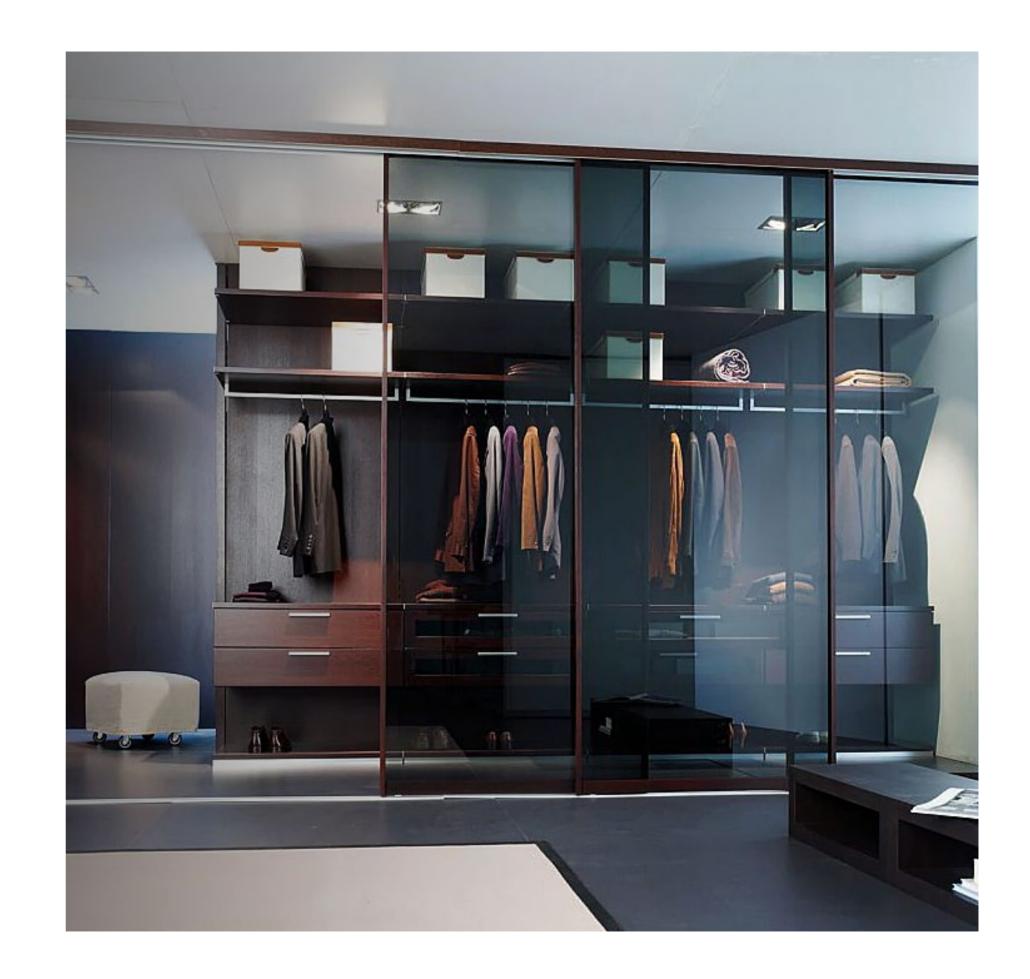

## WALK-IN CLOSETS

Custom made wardrobes are surely one of the best ways to go. They cater to your individual needs in the most detailed manner.

### **BUILT-IN CLOSETS**

The finest materials starting from melamine to veneer are used to ensure a defined look and feel to the wardrobes.