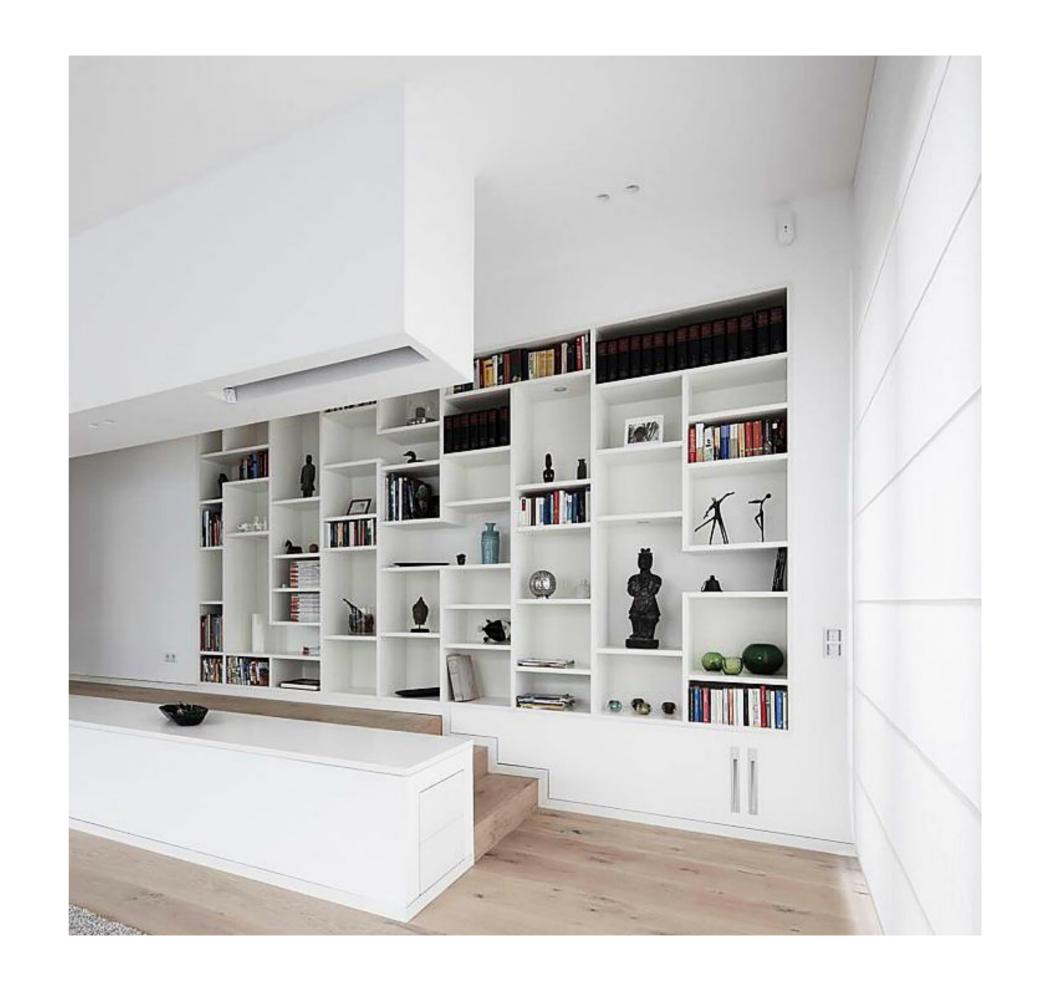

### **SHELVING SYSTEMS**

These systems make great open storage solutions for living rooms and offices. Easily designed to work around your space limitations.