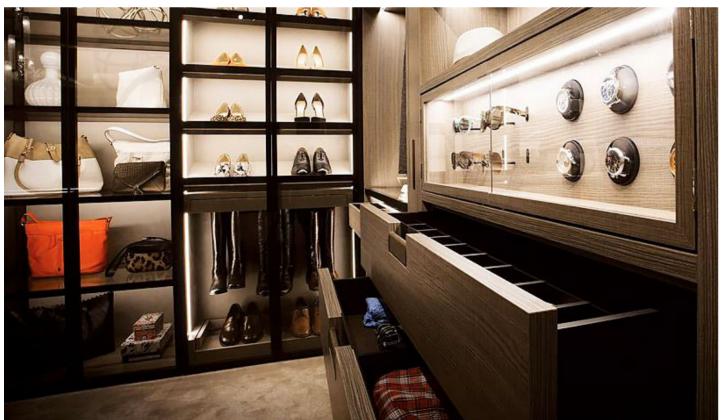

## WALK-IN CLOSETS

Custom made wardrobes are surely one of the best ways to go. They cater to your individual needs in the most detailed manner.

#### **PRODUCT ACCESSORIES**

- 1. Pull out mechanism for ties and belts
- 2. Chest for glasses
- 3. Integrated Buben & Zorweg watch winders
- 4. Divider for drawer interior
- 5. Sliding door frame covered with wood veneer
- 6. Pull out for boots
- 7. High quality velvet jewellery inserts
- 8. Hanging rod covered with artifical leather

#### **PRODUCT ACCESSORIES**

- 9. Side panel covered with artifical leather and wood strip for drilling row
- 10. Glass inserts for drawer
- 11. Built in safe behind moveable back panel
- 12. Stitched bench seat
- 13. Shoe shelves
- 14. Integrated LED lighting