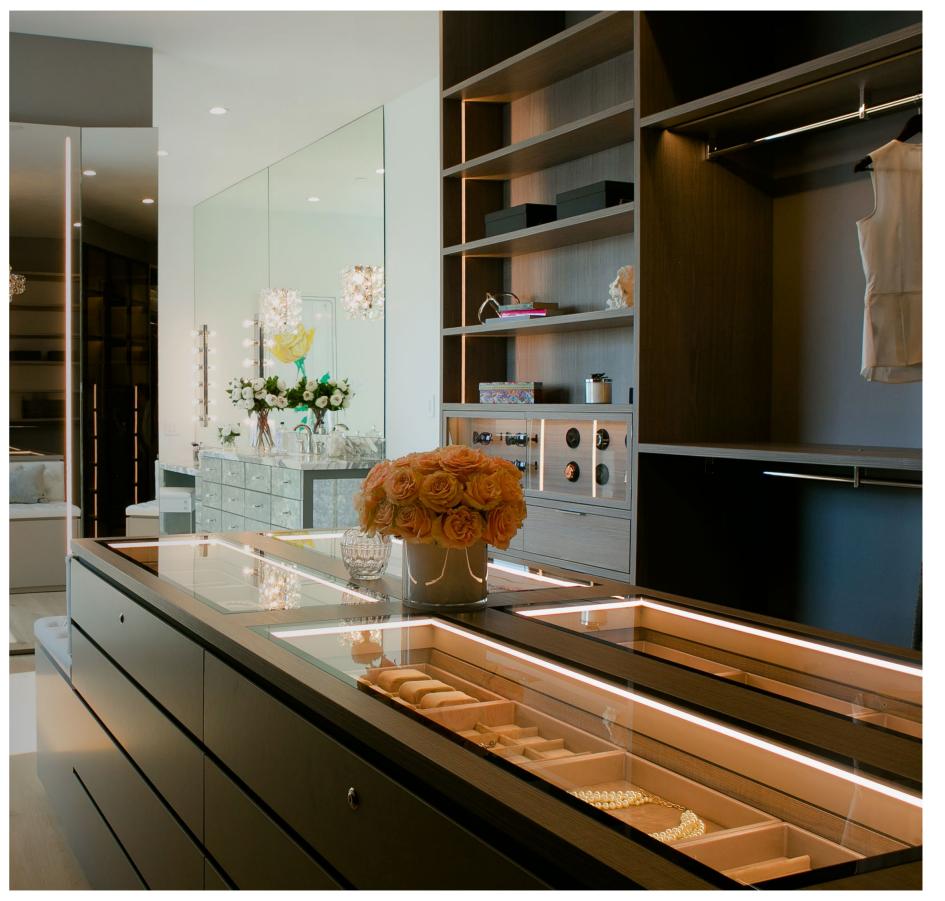

#### **VANITIES**

While it might not be an essential piece of furniture for the bedroom, a luxurious vanity will immediately transform the room from plain to plush with little effort.

#### **HEINDL LUXURY SAFES**

Schmalenbach in partnership with HEINDL offers exclusive German made luxury safes and vault rooms that provide the highest level of security for valuables and precious possessions.

#### **PRODUCT ACCESSORIES**

- 1. Pull out mechanism for ties and belts
- 2. Chest for glasses
- 3. Integrated Buben & Zorweg watch winders
- 4. Divider for drawer interior
- 5. Sliding door frame covered with wood veneer
- 6. Pull out for boots
- 7. High quality velvet jewellery inserts
- 8. Hanging rod covered with artifical leather

#### **PRODUCT ACCESSORIES**

- 9. Side panel covered with artifical leather and wood strip for drilling row
- 10. Glass inserts for drawer
- 11. Built in safe behind moveable back panel
- 12. Stitched bench seat
- 13. Shoe shelves
- 14. Integrated LED lighting