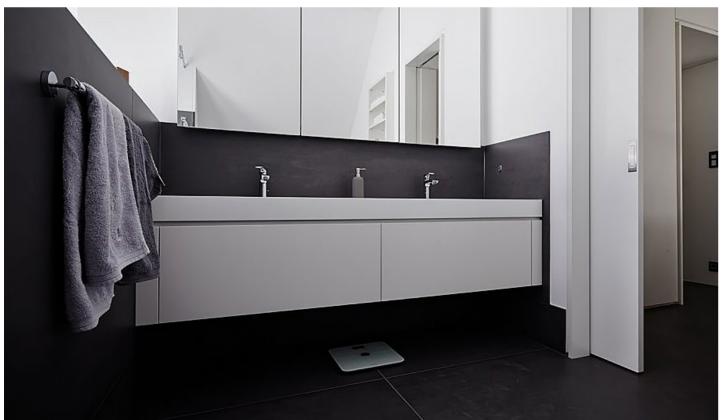

#### **VANITIES**

While it might not be an essential piece of furniture for the bedroom, a luxurious vanity will immediately transform the room from plain to plush with little effort.