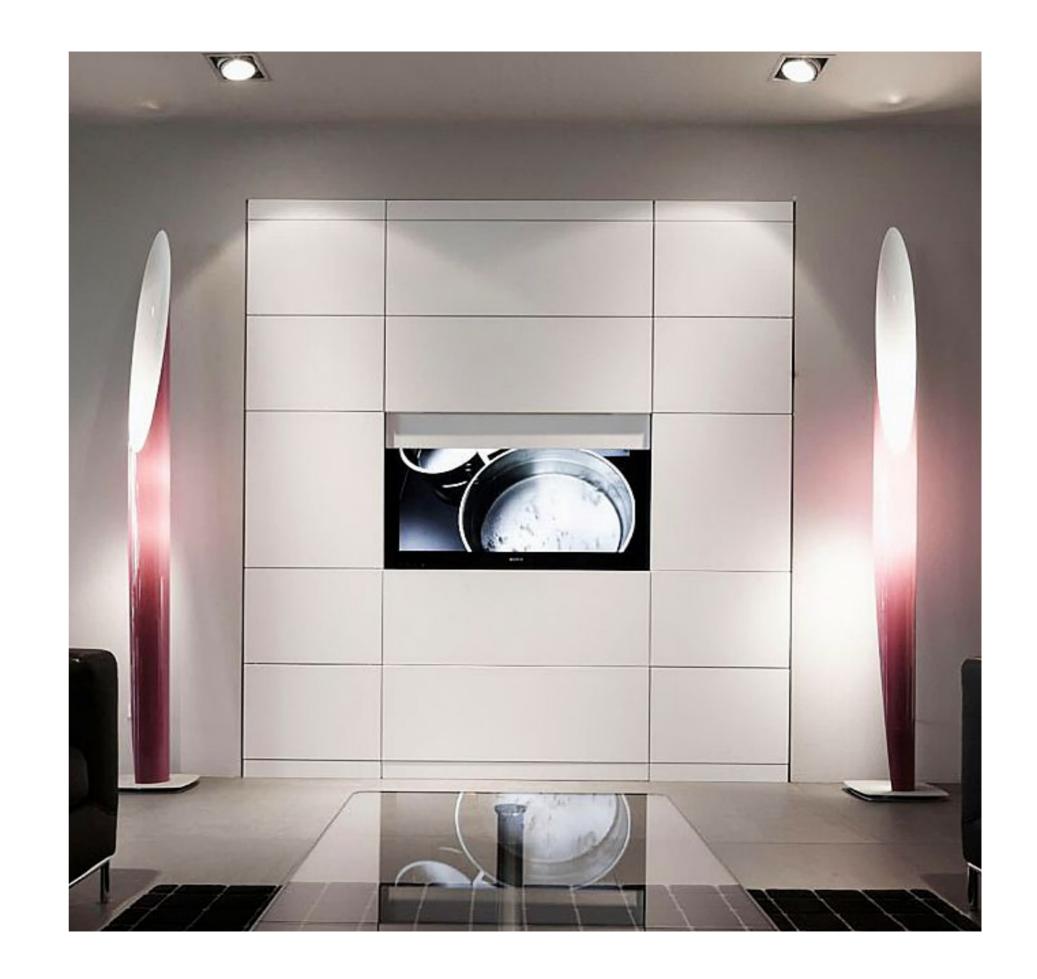

#### **ENTERTAINMENT CENTERS**

Composed of several individual elements, which cover a large portion of a wall; they could also include a low cabinet unit. The elegant combinations enhance any living room.